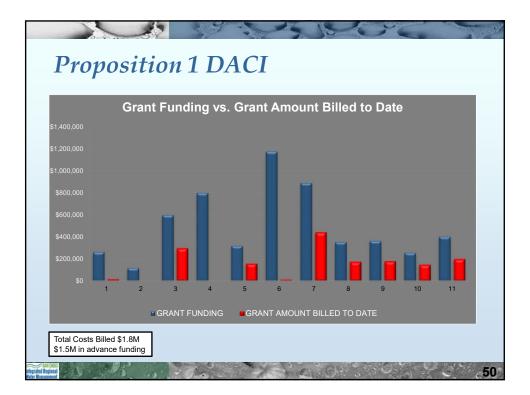

| IRWM Grant Program          |                     |                         |                                                      |                             |  |
|-----------------------------|---------------------|-------------------------|------------------------------------------------------|-----------------------------|--|
| Grant Funding Summary       |                     |                         |                                                      |                             |  |
| Funding Source              | Grant Award<br>(\$) | # of Projects<br>Funded | # Projects<br>Completed/<br>at least 80%<br>Complete | Grant Billed<br>to DWR (\$) |  |
| Proposition 50              | \$25.0M             | 18                      | 18                                                   | \$24.9M                     |  |
| Proposition 84, Plan Update | \$1.0M              | 1                       | 1                                                    | \$1.0M                      |  |
| Proposition 84, Round 1     | \$7.9M              | 11                      | 9                                                    | \$6.8M                      |  |
| Proposition 84, Round 2     | \$10.5M             | 7                       | 5                                                    | \$7.8M                      |  |
| Proposition 84, Round 3     | \$15.1M             | 7                       | 5                                                    | \$11.0M                     |  |
| Proposition 84, Round 4     | \$31.1M             | 13                      | 1                                                    | \$2.9M                      |  |
| Proposition 1, Plan Update  | \$250K              | 1                       | 0                                                    | \$0                         |  |
| Proposition 1, DACI         | \$5.5M              | 9                       | 0                                                    | \$1.8                       |  |
| Total                       | \$96.4M             | 67                      | 39                                                   | \$56.2M                     |  |