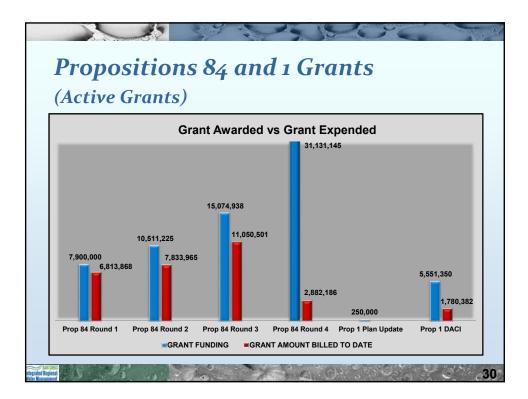

| IRWM Grant Program          |                     |                         |                                                      |                             |  |
|-----------------------------|---------------------|-------------------------|------------------------------------------------------|-----------------------------|--|
| Grant Funding Summary       |                     |                         |                                                      |                             |  |
| Funding Source              | Grant Award<br>(\$) | # of Projects<br>Funded | # Projects<br>Completed/<br>at least 80%<br>Complete | Grant Billed<br>to DWR (\$) |  |
| Proposition 50              | \$25.0M             | 18                      | 18                                                   | \$24.9M                     |  |
| Proposition 84, Plan Update | \$1.0M              | 1                       | 1                                                    | \$1.0M                      |  |
| Proposition 84, Round 1     | \$7.9M              | 11                      | 9                                                    | \$6.8M                      |  |
| Proposition 84, Round 2     | \$10.5M             | 7                       | 5                                                    | \$7.8M                      |  |
| Proposition 84, Round 3     | \$15.1M             | 7                       | 5                                                    | \$11.0M                     |  |
| Proposition 84, Round 4     | \$31.1M             | 13                      | 1                                                    | \$2.9M                      |  |
| Proposition 1, Plan Update  | \$250K              | 1                       | 0                                                    | \$0                         |  |
| Proposition 1, DACI         | \$5.5M              | 9                       | 0                                                    | \$1.8                       |  |
| Total                       | \$96.4M             | 67                      | 39                                                   | \$56.2M                     |  |