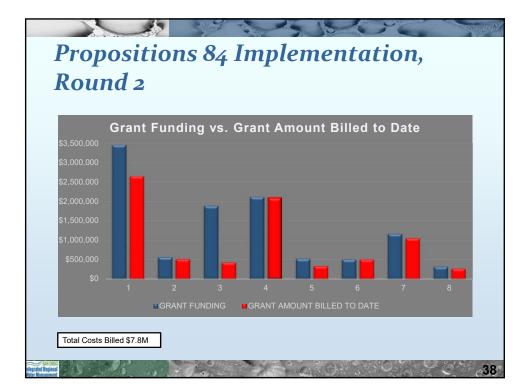

| IRWM Grant Program          |                     |                         |                                                      |                             |  |
|-----------------------------|---------------------|-------------------------|------------------------------------------------------|-----------------------------|--|
| Grant Funding Summary       |                     |                         |                                                      |                             |  |
| Funding Source              | Grant Award<br>(\$) | # of Projects<br>Funded | # Projects<br>Completed/<br>at least 80%<br>Complete | Grant Billed<br>to DWR (\$) |  |
| Proposition 50              | \$25.0M             | 18                      | 18                                                   | \$24.9M                     |  |
| Proposition 84, Plan Update | \$1.0M              | 1                       | 1                                                    | \$1.0M                      |  |
| Proposition 84, Round 1     | \$7.9M              | 11                      | 9                                                    | \$6.8M                      |  |
| Proposition 84, Round 2     | \$10.5M             | 7                       | 5                                                    | \$7.8M                      |  |
| Proposition 84, Round 3     | \$15.1M             | 7                       | 5                                                    | \$11.0M                     |  |
| Proposition 84, Round 4     | \$31.1M             | 13                      | 1                                                    | \$2.9M                      |  |
| Proposition 1, Plan Update  | \$250K              | 1                       | 0                                                    | \$0                         |  |
| Proposition 1, DACI         | \$5.5M              | 9                       | 0                                                    | \$1.8                       |  |
| Total                       | \$96.4M             | 67                      | 39                                                   | \$56.2M                     |  |