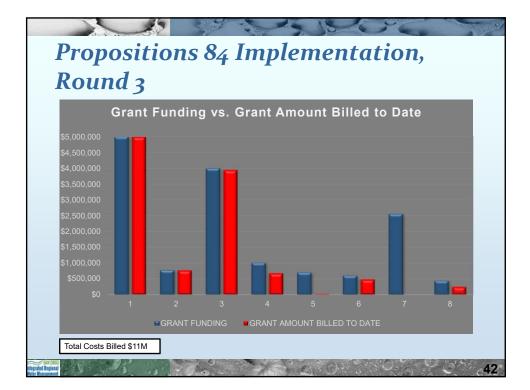

| IRWM Grant Program          |                     |                         |                                                      |                             |  |
|-----------------------------|---------------------|-------------------------|------------------------------------------------------|-----------------------------|--|
| Grant Funding Summary       |                     |                         |                                                      |                             |  |
| Funding Source              | Grant Award<br>(\$) | # of Projects<br>Funded | # Projects<br>Completed/<br>at least 80%<br>Complete | Grant Billed<br>to DWR (\$) |  |
| Proposition 50              | \$25.0M             | 18                      | 18                                                   | \$24.9M                     |  |
| Proposition 84, Plan Update | \$1.0M              | 1                       | 1                                                    | \$1.0M                      |  |
| Proposition 84, Round 1     | \$7.9M              | 11                      | 9                                                    | \$6.8M                      |  |
| Proposition 84, Round 2     | \$10.5M             | 7                       | 5                                                    | \$7.8M                      |  |
| Proposition 84, Round 3     | \$15.1M             | 7                       | 5                                                    | \$11.0M                     |  |
| Proposition 84, Round 4     | \$31.1M             | 13                      | 1                                                    | \$2.9M                      |  |
| Proposition 1, Plan Update  | \$250K              | 1                       | 0                                                    | \$0                         |  |
| Proposition 1, DACI         | \$5.5M              | 9                       | 0                                                    | \$1.8                       |  |
| Total                       | \$96.4M             | 67                      | 39                                                   | \$56.2M                     |  |