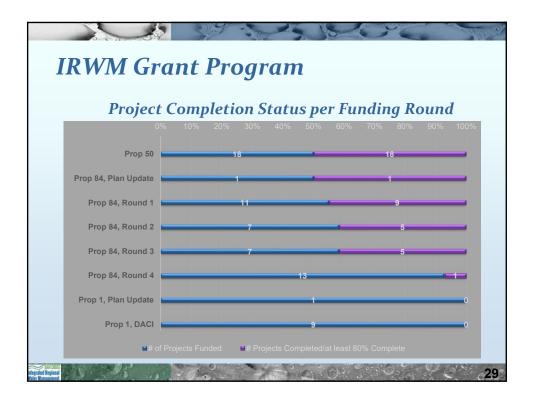

| IRWM Grant Program          |                     |                         |                                                      |                             |  |
|-----------------------------|---------------------|-------------------------|------------------------------------------------------|-----------------------------|--|
| Grant Funding Summary       |                     |                         |                                                      |                             |  |
| Funding Source              | Grant Award<br>(\$) | # of Projects<br>Funded | # Projects<br>Completed/<br>at least 80%<br>Complete | Grant Billed<br>to DWR (\$) |  |
| Proposition 50              | \$25.0M             | 18                      | 18                                                   | \$24.9M                     |  |
| Proposition 84, Plan Update | \$1.0M              | 1                       | 1                                                    | \$1.0M                      |  |
| Proposition 84, Round 1     | \$7.9M              | 11                      | 9                                                    | \$6.8M                      |  |
| Proposition 84, Round 2     | \$10.5M             | 7                       | 5                                                    | \$7.8M                      |  |
| Proposition 84, Round 3     | \$15.1M             | 7                       | 5                                                    | \$11.0M                     |  |
| Proposition 84, Round 4     | \$31.1M             | 13                      | 1                                                    | \$2.9M                      |  |
| Proposition 1, Plan Update  | \$250K              | 1                       | 0                                                    | \$0                         |  |
| Proposition 1, DACI         | \$5.5M              | 9                       | 0                                                    | \$1.8                       |  |
| Total                       | \$96.4M             | 67                      | 39                                                   | \$56.2M                     |  |