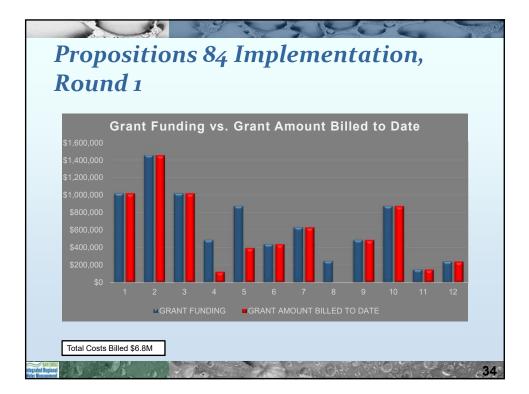

| IRWM Grant Program          |                     |                         |                                                      |                             |  |
|-----------------------------|---------------------|-------------------------|------------------------------------------------------|-----------------------------|--|
| Grant Funding Summary       |                     |                         |                                                      |                             |  |
| Funding Source              | Grant Award<br>(\$) | # of Projects<br>Funded | # Projects<br>Completed/<br>at least 80%<br>Complete | Grant Billed<br>to DWR (\$) |  |
| Proposition 50              | \$25.0M             | 18                      | 18                                                   | \$24.9M                     |  |
| Proposition 84, Plan Update | \$1.0M              | 1                       | 1                                                    | \$1.0M                      |  |
| Proposition 84, Round 1     | \$7.9M              | 11                      | 9                                                    | \$6.8M                      |  |
| Proposition 84, Round 2     | \$10.5M             | 7                       | 5                                                    | \$7.8M                      |  |
| Proposition 84, Round 3     | \$15.1M             | 7                       | 5                                                    | \$11.0M                     |  |
| Proposition 84, Round 4     | \$31.1M             | 13                      | 1                                                    | \$2.9M                      |  |
| Proposition 1, Plan Update  | \$250K              | 1                       | 0                                                    | \$0                         |  |
| Proposition 1, DACI         | \$5.5M              | 9                       | 0                                                    | \$1.8                       |  |
| Total                       | \$96.4M             | 67                      | 39                                                   | \$56.2M                     |  |