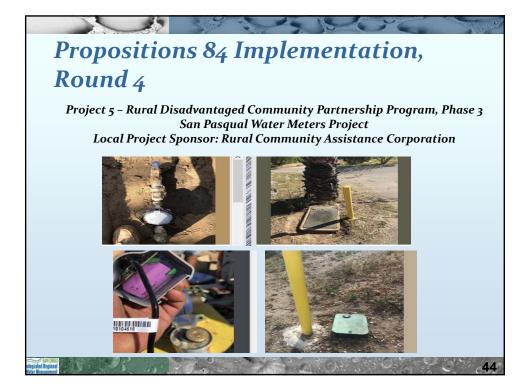

| 5                                                    | \$11.0M                     |  |
| Proposition 84, Round 4     | \$31.1M             | 13                      | 1                                                    | \$2.9M                      |  |
| Proposition 1, Plan Update  | \$250K              | 1                       | 0                                                    | \$0                         |  |
| Proposition 1, DACI         | \$5.5M              | 9                       | 0                                                    | \$1.8                       |  |
| Total                       | \$96.4M             | 67                      | 39                                                   | \$56.2M                     |  |



















































| Project Types                                                                                                           | Deadline                                     | Website                                                                                                                |
|-------------------------------------------------------------------------------------------------------------------------|----------------------------------------------|------------------------------------------------------------------------------------------------------------------------|
| SWRCB Groundwater Sustainability                                                                                        |                                              |