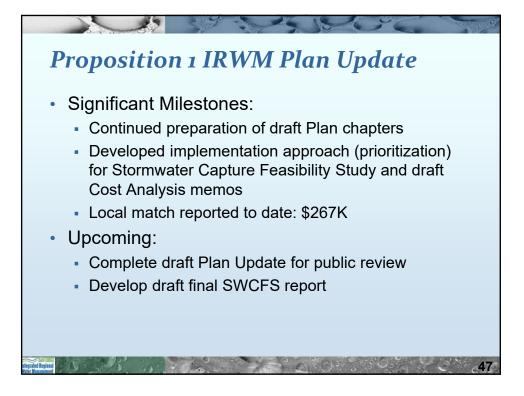

| 5                                                    | \$11.0M                     |  |
| Proposition 84, Round 4     | \$31.1M             | 13                      | 1                                                    | \$2.9M                      |  |
| Proposition 1, Plan Update  | \$250K              | 1                       | 0                                                    | \$0                         |  |
| Proposition 1, DACI         | \$5.5M              | 9                       | 0                                                    | \$1.8                       |  |
| Total                       | \$96.4M             | 67                      | 39                                                   | \$56.2M                     |  |



















































| Project Types                                                                                                           | Deadline                                     | Website                                                                                                                |
|-------------------------------------------------------------------------------------------------------------------------|----------------------------------------------|------------------------------------------------------------------------------------------------------------------------|
| SWRCB Groundwater Sustainability                                                                                        |                                              |