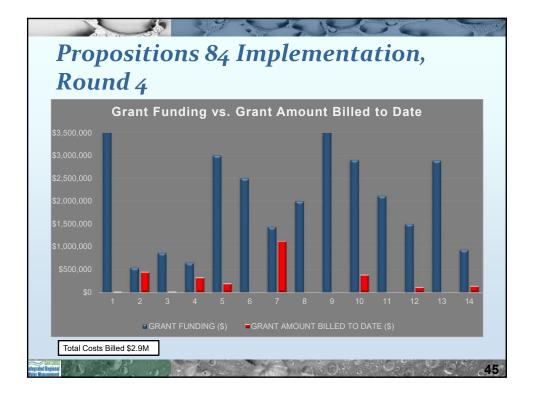

| IRWM Grant Program          |                     |                         |                                                      |                             |  |
|-----------------------------|---------------------|-------------------------|------------------------------------------------------|-----------------------------|--|
| Grant Funding Summary       |                     |                         |                                                      |                             |  |
| Funding Source              | Grant Award<br>(\$) | # of Projects<br>Funded | # Projects<br>Completed/<br>at least 80%<br>Complete | Grant Billed<br>to DWR (\$) |  |
| Proposition 50              | \$25.0M             | 18                      | 18                                                   | \$24.9M                     |  |
| Proposition 84, Plan Update | \$1.0M              | 1                       | 1                                                    | \$1.0M                      |  |
| Proposition 84, Round 1     | \$7.9M              | 11                      | 9                                                    | \$6.8M                      |  |
| Proposition 84, Round 2     | \$10.5M             | 7                       | 5                                                    | \$7.8M                      |  |
| Proposition 84, Round 3     | \$15.1M             | 7                       | 5                                                    | \$11.0M                     |  |
| Proposition 84, Round 4     | \$31.1M             | 13                      | 1                                                    | \$2.9M                      |  |
| Proposition 1, Plan Update  | \$250K              | 1                       | 0                                                    | \$0                         |  |
| Proposition 1, DACI         | \$5.5M              | 9                       | 0                                                    | \$1.8                       |  |
| Total                       | \$96.4M             | 67                      | 39                                                   | \$56.2M                     |  |